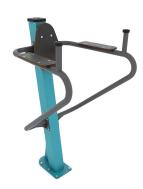

FITNESS 1112 CRUNCHES

| Safety zone                        | 12,1 m <sup>2</sup> |
|------------------------------------|---------------------|
| Length                             | 79 cm               |
| Width                              | 71 cm               |
| Total height                       | 132 cm              |
| Free fall height                   | < 60 cm             |
| Age area                           | 14+                 |
| In accordance EN standards         | 16630:2015          |
| Weight of the heaviest part [kg]   | 17                  |
| Dimension of the biggest part [cm] | 39x19x131           |
| Availability of spare parts        | Yes                 |

## **MATERIAL SPECIFICATION**

- 100 x 100 mm galvanized and powder coated or stainless steel construction,
- Back rest made of durable, anti-slip and waterproof HPL plate,
- Top of the construction secured with durable plastic caps,
- Powder-galvanized and powder-coated steel or stainless steel bars, finished with durable HDPE elements,
- Stainless steel screws,
- Polycarbonate information plate,