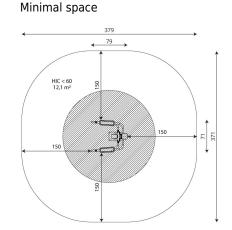

FITNESS 1112 CRUNCHES

| Safety zone                        | 12,1 m <sup>2</sup> |
|------------------------------------|---------------------|
| Length                             | 79 cm               |
| Width                              | 71 cm               |
| Total height                       | 132 cm              |
| Free fall height                   | < 60 cm             |
| Age area                           | 14+                 |
| In accordance EN standards         | 16630:2015          |
| Weight of the heaviest part [kg]   | 17                  |
| Dimension of the biggest part [cm] | 39x19x131           |
| Availability of spare parts        | Yes                 |

## **SURFACES**

Due to the free fall height of the equipment, the EN 16630:2015 standard allows the following surfaces: turf/ soil (A,B,C), sand with minimal layer thickness of 30 cm (A,C), synthetic material approved for free fall of 0,60 m.