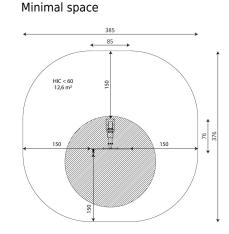

## TAI CHI WHEEL

| Safety zone                        | 12,6 m <sup>2</sup> |
|------------------------------------|---------------------|
| Length                             | 85 cm               |
| Width                              | 76 cm               |
| Total height                       | 174 cm              |
| Free fall height                   | < 60 cm             |
| Age area                           | 14+                 |
| In accordance EN standards         | 16630:2015          |
| Weight of the heaviest part [kg]   | 18                  |
| Dimension of the biggest part [cm] | 41x19x141           |
| Availability of spare parts        | Yes                 |

## SURFACES

Due to the free fall height of the equipment, the EN 16630:2015 standard allows the following surfaces: turf/ soil (A,B,C), sand with minimal layer thickness of 30 cm (A,C), synthetic material approved for free fall of 0,60 m.