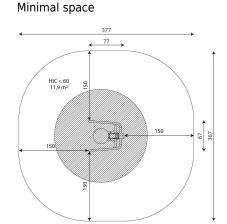

FITNESS 1108 TWISTER

| Safety zone                        | 11,9 m <sup>2</sup> |
|------------------------------------|---------------------|
| Length                             | 77 cm               |
| Width                              | 67 cm               |
| Total height                       | 142 cm              |
| Free fall height                   | < 60 cm             |
| Age area                           | 14+                 |
| In accordance EN standards         | 16630:2015          |
| Weight of the heaviest part [kg]   | 18                  |
| Dimension of the biggest part [cm] | 41x19x141           |
| Availability of spare parts        | Yes                 |

## **SURFACES**

Due to the free fall height of the equipment, the EN 16630:2015 standard allows the following surfaces: turf/ soil (A,B,C), sand with minimal layer thickness of 30 cm (A,C), synthetic material approved for free fall of 0,60 m.