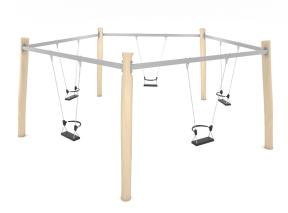

ROBINIA RB0515

**PLAYGROUND EQUIPMENT** 

| <b>Device Specifications</b>       |                |
|------------------------------------|----------------|
| Safety zone                        | 121 m²         |
| Length                             | 590 cm         |
| Width                              | 570 cm         |
| Total height                       | 233 cm         |
| Free fall height                   | 130 cm         |
| Age area                           | 1-3/3-14 years |
| In accordance with EN standard     | 1176-1:2017    |
| Weight of the heaviest part [kg]   | 69 kg          |
| Dimension of the biggest part [cm] | 300x18x18      |
| Availability of spare parts        | Yes            |

## **MATERIAL SPECIFICATION**

- Construction made of Robinia very durable acacia wood with a diameter of ~ 18 cm without sharp edges, resistant to weather conditions,
- · Steel construction elements, hot-dip galvanized or hot-dip galvanized and powder-coated,
- Attested, safe seat,
- Stainless steel swing fittings,
- Calibrated stainless steel chains, preventing fingers entrapment,
- · Stainless steel and/or galvanized steel screws,
- Screws covered with plastic caps or stainless steel screws.

## **ADDITIONAL COMMENTS**

- equipment intended for public playgrounds,
- equipment has a certificate issued by an accredited entity or a declaration of conformity,
- no sharp edges or chinks that would pose a danger of jimming the head, fingers or any other body parts,
- available types of seats in the swing: R1-flat, R2-basket, R3-flat belt, R5-flat with barrier;
- anchoring on flat surface, 80/70/60 cm deep,
- render is for reference only, the actual appearance of the equipment and its color may vary.