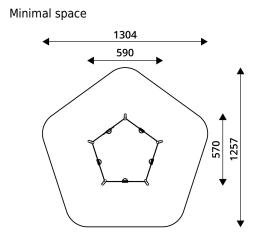

ROBINIA RB0515

**PLAYGROUND EQUIPMENT** 

| <b>Device Specifications</b>       |                |
|------------------------------------|----------------|
| Safety zone                        | 121 m²         |
| Length                             | 590 cm         |
| Width                              | 570 cm         |
| Total height                       | 233 cm         |
| Free fall height                   | 130 cm         |
| Age area                           | 1-3/3-14 years |
| In accordance with EN standard     | 1176-1:2017    |
| Weight of the heaviest part [kg]   | 69 kg          |
| Dimension of the biggest part [cm] | 300x18x18      |
| Availability of spare parts        | Yes            |