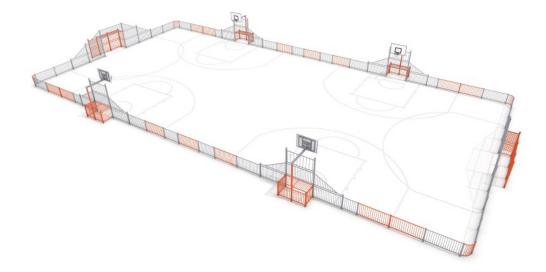

# ARENA 6a (40x20m)

Code: GM-AR-016

## Description

Sports arena, consisting of two big gates, four small gates and four baskets. Modules to embed into the ground.

### Sports device consists of

2x big gates (3,00 x 2,00 m) 4x small gates (2,00 x 1,00 m) 4x baskets

The presented drawing should be treated as illustrative. It may be slightly different from the actual product.