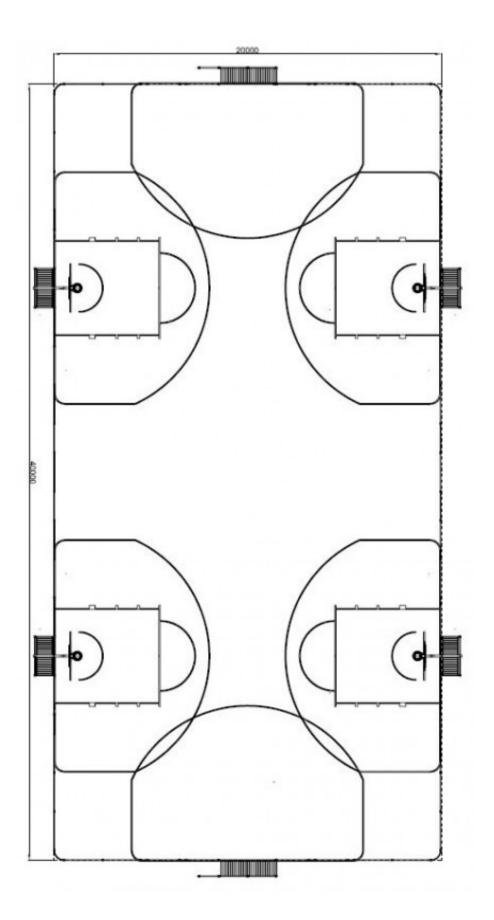

# ARENA 6a (40x20m)

Code: GM-AR-016

## Description

Sports arena, consisting of two big gates, four small gates and four baskets. Modules to embed into the ground.

### Sports device consists of

2x big gates (3,00 x 2,00 m) 4x small gates (2,00 x 1,00 m) 4x baskets

### **Product details**

- Internal dimension: 40,00 x 20,00 m
- External dimension: 42,26 x 22,09 m

The presented drawing should be treated as illustrative. It may be slightly different from the actual product.