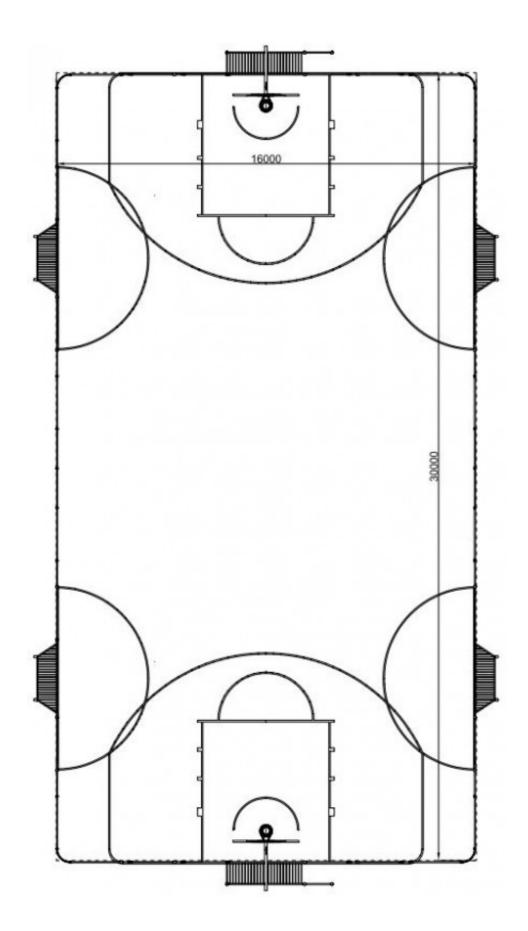

### Sports device consists of

2x big gates (3,00 x 2,00 m) 4x small gates (2,00 x 1,00 m) 2x baskets

### **Product details**

- Internal dimension: 30,00 x 16,00 m
- Extrenal dimension: 32,26 x 18,06 m