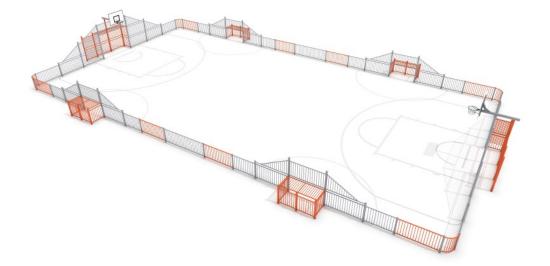

## Description

Sports arena, consisting of two big gates, four small gates and two baskets. Modules to embed into the ground.

### Sports device consists of

2x big gates (3,00 x 2,00 m) 4x small gates (2,00 x 1,00 m) 2x baskets

### **Product details**

- Internal dimension: 30,00 x 16,00 m
- Extrenal dimension: 32,26 x 18,06 m