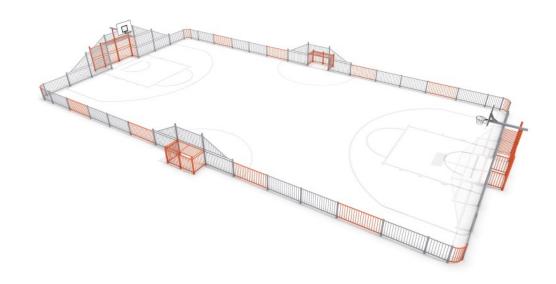

## Description

Sports arena, consisting of two big gates, two small gates and two baskets. Modules to embed into the ground.

### Sports device consists of

2x big gates (3,00 x 2,00 m) 2x small gates (2,00 x 1,00 m) 2x baskets

The presented drawing should be treated as illustrative. It may be slightly different from the actual product.