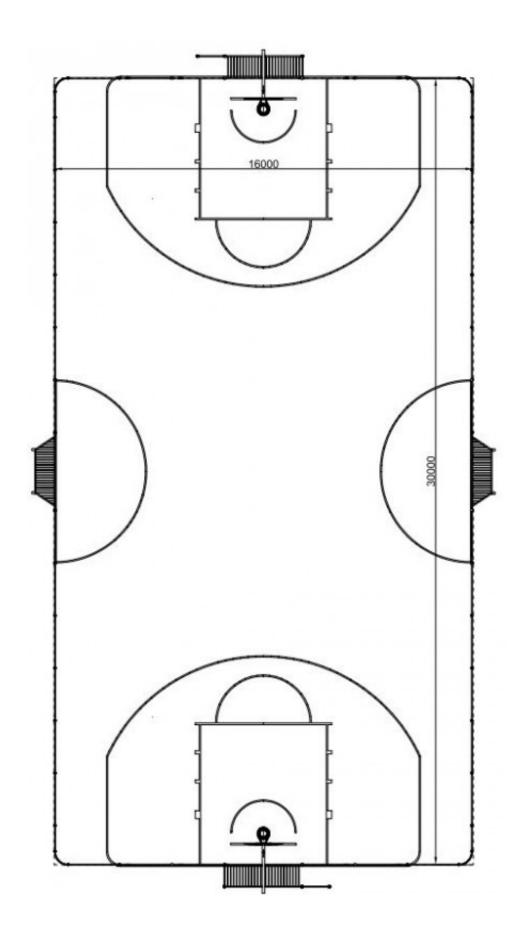

#### **Product details**

Internal dimension: 30,00 x 16,00 m
Extrenal dimension: 32,26 x 18,06 m

The presented drawing should be treated as illustrative. It may be slightly different from the actual product.