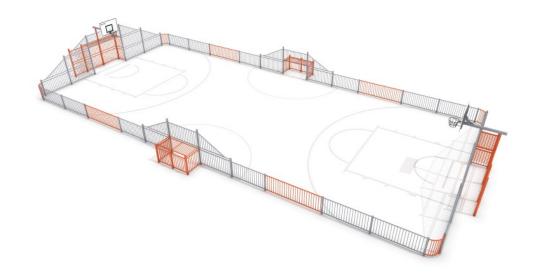

## Description

Sports arena, consisting of two big gates, two small gates and two baskets. Modules to embed into the ground.

### Sports device consists of

2x big gates (3,00 x 2,00 m) 2x small gates (2,00 x 1,00 m) 2x baskets

The presented drawing should be treated as illustrative. It may be slightly different from the actual product.