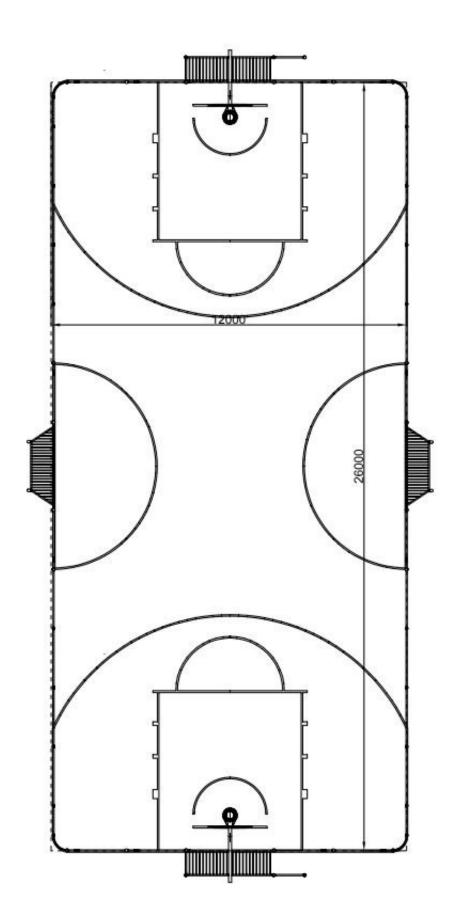

#### **Product details**

Internal dimension: 26,0 x 12,0 m
Extrenal dimension: 28,26 x 14,06 m

The presented drawing should be treated as illustrative. It may be slightly different from the actual product.