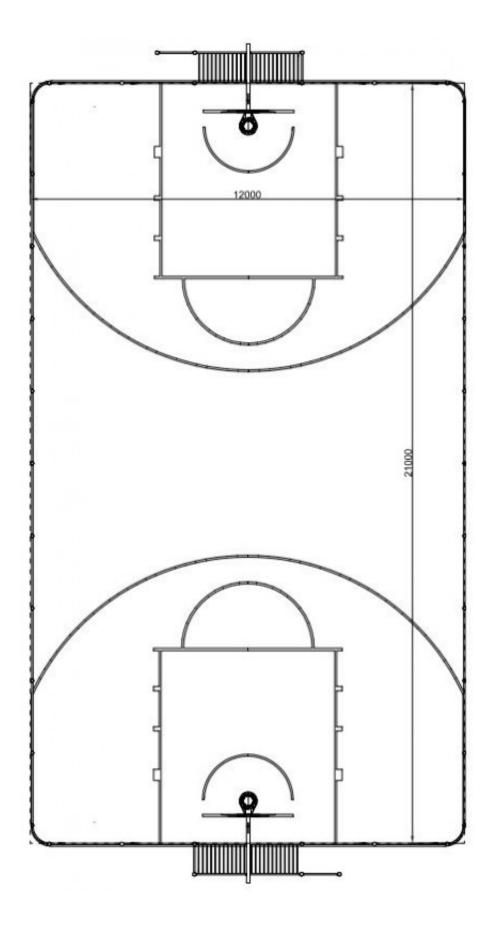

# **ARENA 3 (21x12m)**

Code: GM-AR-007

### Description

Sports arena, consisting of two big gates and two baskets. Modules to embed into the ground.

#### Sports device consists of

2x gates (3,00 x 2,00 m) 2x baskets

# **Product details**

- Internal dimension: 21,0 x 12,0 m
- Extrenal dimension: 23,26 x 12,06 m

The presented drawing should be treated as illustrative. It may be slightly different from the actual product.