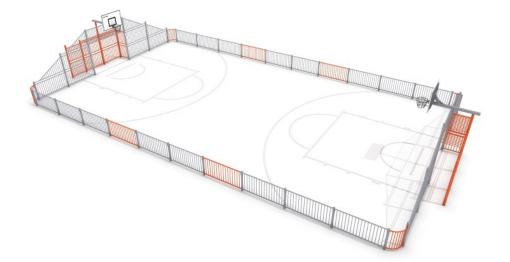

# **ARENA 3 (21x12m)**

Code: GM-AR-007

### Description

Sports arena, consisting of two big gates and two baskets. Modules to embed into the ground.

#### Sports device consists of

2x gates (3,00 x 2,00 m) 2x baskets

# **Product details**

- Internal dimension: 21,0 x 12,0 m
- Extrenal dimension: 23,26 x 12,06 m

The presented drawing should be treated as illustrative. It may be slightly different from the actual product.