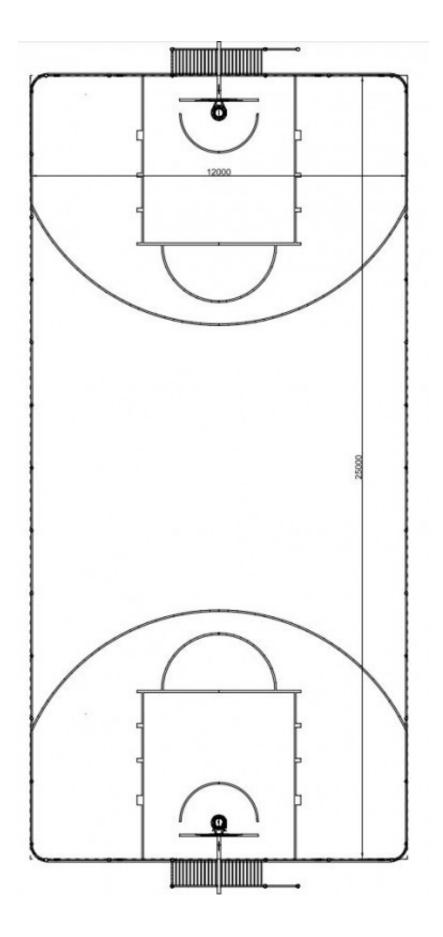

## **Product details**

- Internal dimensions: 25,00 x 12,00 m
- External dimensions: 27,26 x 12,09 m

The presented drawing should be treated as illustrative. It may be slightly different from the actual product.