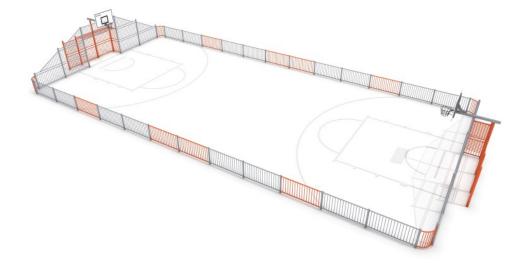

# **ARENA 2 (25x12m)**

Code: GM-AR-005

## Description

Sports arena, consisting of two big gates and two baskets. Modules to embed into the ground.

#### Sports device consists of

2x gates (3,00 x 2,00 m) 2x baskets

## **Product details**

- Internal dimensions: 25,00 x 12,00 m
- External dimensions: 27,26 x 12,09 m

The presented drawing should be treated as illustrative. It may be slightly different from the actual product.