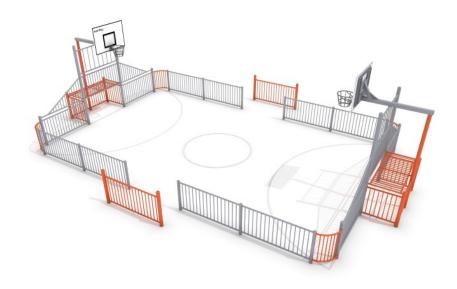

### **Description**

Sports arena, consisting of two small gates, two baskets and two entrance gates. Modules to embed into the ground.

## Sports device consists of

2x gates (2,00 x 1,00 m) 2x entrances 2x baskets

#### **Materials**

- The construction made of powder painted galvanized steel.
- Basketball board made of plastic.
- Basket hoop and net made of stainless steel.

Differences in dimensions no more than +/- 5% are acceptable.