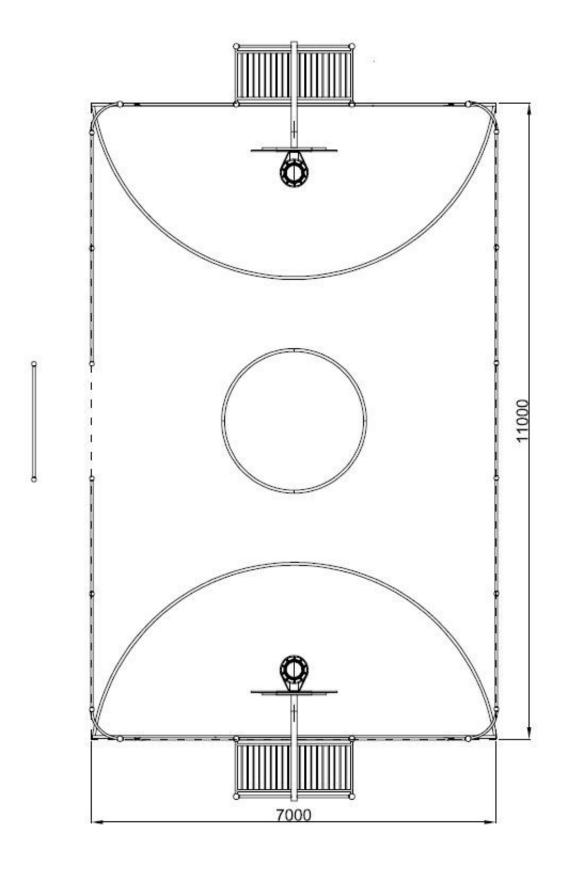

#### **Product details**

Internal dimensions: 11,00 x 7,00 m
External dimensions: 13,26 x 9,06 m

The presented drawing should be treated as illustrative. It may be slightly different from the actual product.