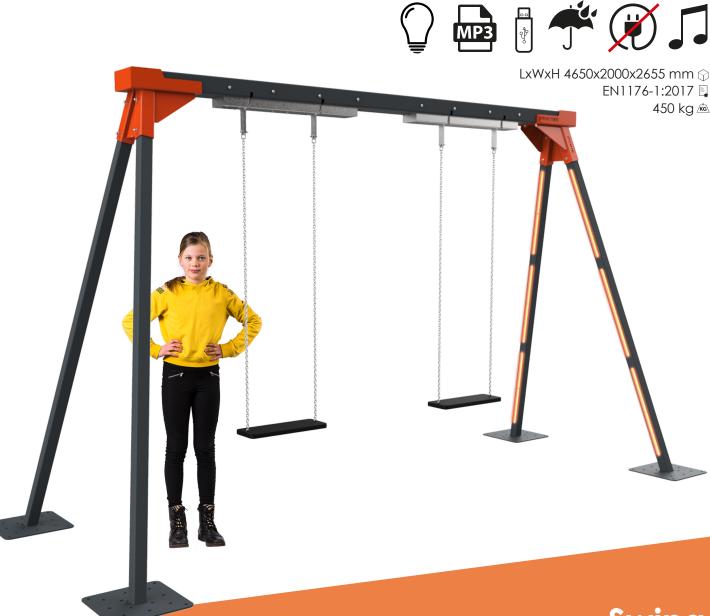

## Swing

An all time favorite classic playground equipment just got better. Children and adults will have a hard time to let go of this swing. This swing is an indispensable piece in our traditional collection. As soon as you start swinging, Human Powered Energy will be generated. Not only is this super sustainable but it's also a lot of fun! The Swing uses this energy to produce awesome music accompanied by an interactive LED light show. Batteries and underground power cables are something from the past. The swinging motion generates all the energy you need. The industrial grade materials used and the durbale powder coating make sure that this swing will provide fun for years. Is it time for different music? No problem! Simply insert a USB stick in the USB port with the song that you want.