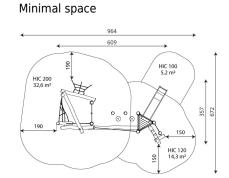

ROBINIA RB1311

**PLAYGROUND EQUIPMENT** 

| <b>Device Specifications</b>       |                     |
|------------------------------------|---------------------|
| Safety zone                        | 52,1 m <sup>2</sup> |
| Length                             | 609 cm              |
| Width                              | 357 cm              |
| Total height                       | 250 cm              |
| Free fall height                   | 200 cm              |
| Age range                          | 3-14 years          |
| In accordance with EN standards    | 1176-1:2017         |
| Weight of the heaviest part [kg]   | 69 kg               |
| Dimension of the biggest part [cm] | 300x18x18           |
| Availability of spare parts        | Yes                 |