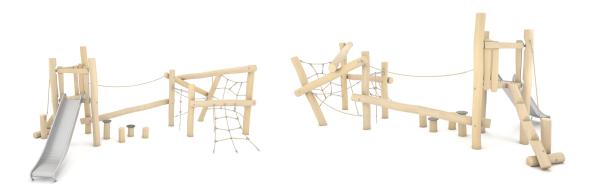

ROBINIA RB1311

**PLAYGROUND EQUIPMENT** 

| <b>Device Specifications</b>       |                     |
|------------------------------------|---------------------|
| Safety zone                        | 52,1 m <sup>2</sup> |
| Length                             | 609 cm              |
| Width                              | 357 cm              |
| Total height                       | 250 cm              |
| Free fall height                   | 200 cm              |
| Age range                          | 3-14 years          |
| In accordance with EN standards    | 1176-1:2017         |
| Weight of the heaviest part [kg]   | 69 kg               |
| Dimension of the biggest part [cm] | 300x18x18           |
| Availability of spare parts        | Yes                 |

## **MATERIAL SPECIFICATION**

- Construction made of Robinia very durable acacia wood with a diameter of ~ 18 cm without sharp edges, resistant to weather conditions,
- Platforms, gangways and side panels made of Robinia very durable acacia wood, resistant to weather conditions,
- · Steps made of anti-slip and waterproof HPL plates,
- Stainless steel slide and handle,
- · Steel ropes in PP braid, connected with durable aluminum, stainless steel and/or plastic elements,
- Calibrated stainless steel chains, preventing fingers entrapment,
- Stainless steel and/or galvanized steel screws,
- Screws covered with plastic caps or stainless steel screws.