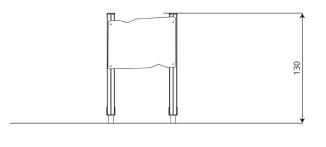

#### **Product data**

| Length                                         | 84 cm       |  |  |
|------------------------------------------------|-------------|--|--|
| Width                                          | 11 cm       |  |  |
| Total height                                   | 130 cm      |  |  |
| Age group                                      | 1 - 8 years |  |  |
| Number of users                                | 1 kids      |  |  |
| Safety zone                                    | 10,0 m2     |  |  |
| Free fall height                               | <60 cm      |  |  |
| In accordance with norm EN                     | 1176-1:2017 |  |  |
| Weight of the heaviest part                    | 11 kg       |  |  |
| Dimensions of the largest part                 | 120x9x9 cm  |  |  |
| Availability of spare parts                    | YES         |  |  |
| Installation time                              | 1 h         |  |  |
| Data is subject to change without prior potice |             |  |  |