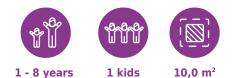

#### **Product data**

| Length                                         | 84 cm       |  |  |
|------------------------------------------------|-------------|--|--|
| Width                                          | 11 cm       |  |  |
| Total height                                   | 130 cm      |  |  |
| Age group                                      | 1 - 8 years |  |  |
| Number of users                                | 1 kids      |  |  |
| Safety zone                                    | 10,0 m2     |  |  |
| Free fall height                               | <60 cm      |  |  |
| In accordance with norm EN                     | 1176-1:2017 |  |  |
| Weight of the heaviest part                    | 11 kg       |  |  |
| Dimensions of the largest part                 | 120x9x9 cm  |  |  |
| Availability of spare parts                    | YES         |  |  |
| Installation time                              | 1 h         |  |  |
| Data is subject to change without prior potice |             |  |  |