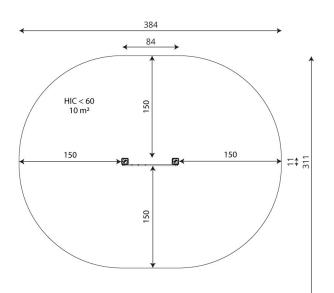

#### **Product data**

| Length                                         | 84 cm       |  |  |
|------------------------------------------------|-------------|--|--|
| Width                                          | 11 cm       |  |  |
| Total height                                   | 130 cm      |  |  |
| Age group                                      | 1 - 8 years |  |  |
| Number of users                                | 1 kids      |  |  |
| Safety zone                                    | 10,0 m2     |  |  |
| Free fall height                               | <60 cm      |  |  |
| In accordance with norm EN                     | 1176-1:2017 |  |  |
| Weight of the heaviest part                    | 11 kg       |  |  |
| Dimensions of the largest part                 | 120x9x9 cm  |  |  |
| Availability of spare parts                    | YES         |  |  |
| Installation time                              | 1 h         |  |  |
| Data is subject to change without prior potice |             |  |  |

#### Amount of safe surface corresponding with free fall height:

Data is subject to change without prior notice.

Vinci Group Sp. z o.o. Seminaryjna 9 Street 99-400 Łowicz VAT: 534-250-14-46 PHONE: +48 42 203 24 99 ext. 26 M: +48 793 404 991