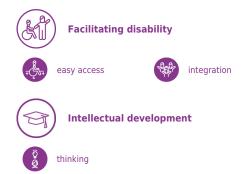

#### **Additional information**

- equipment adapted for the disabled; intended for public playgrounds;
- equipment has a certificate issued by an accredited • entity or a declaration of conformity;
- no sharp edges or chinks that would pose a danger of • jimming the head, fingers or any other body parts;
- anchoring on flat surface, 80/70/60 cm deep;
- render is for reference only, the actual appearance of • the equipment and its color may vary;