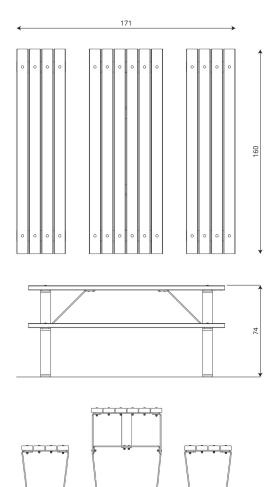

#### **Product data**

| Length                      | 171 cm |
|-----------------------------|--------|
| Width                       | 160 cm |
| Total height                | 74 cm  |
| Availability of spare parts | YES    |
| Installation time           | 1,5 h  |