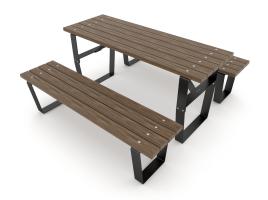

# **PARK 0914**

## **Material specification**

- Powder galvanized and powder coated steel construction,
- Table top and seats made of the highest quality laminated, impregnated and double coated pine wood without knots,
- Stainless steel screws and/or screws covered with plastic caps,

### **Additional information**

- small architecture, complementary element of the playground;
- no sharp edges or chinks that would pose a danger of jimming the head, fingers or any other body parts;
- render is for reference only, the actual appearance of the equipment and its color may vary;