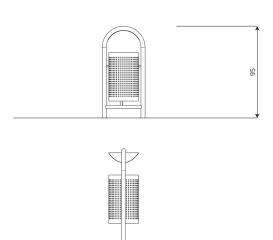

### **Product data**

| Length                      | 44 cm    |
|-----------------------------|----------|
| Width                       | 31 cm    |
| Total height                | 95 cm    |
| Capacity                    | 37 L     |
| Availability of spare parts | YES      |
| Installation time           | 0.5 h    |
| Color options               | <b>6</b> |