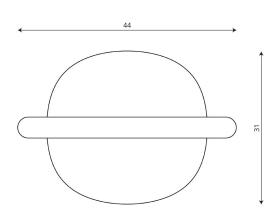

### **Product data**

| Length                      | 44 cm    |
|-----------------------------|----------|
| Width                       | 31 cm    |
| Total height                | 95 cm    |
| Capacity                    | 37 L     |
| Availability of spare parts | YES      |
| Installation time           | 0.5 h    |
| Color options               | <b>6</b> |