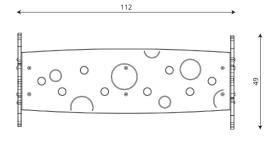

#### **Product data**

| Length                      | 112 cm |
|-----------------------------|--------|
| Width                       | 49 cm  |
| Total height                | 43 cm  |
| Availability of spare parts | YES    |
| Installation time           | 2 h    |
| Color options               |        |