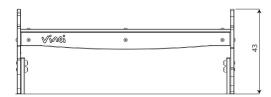

#### **Product data**

| Length                      | 112 cm |
|-----------------------------|--------|
| Width                       | 49 cm  |
| Total height                | 43 cm  |
| Availability of spare parts | YES    |
| Installation time           | 2 h    |
| Color options               |        |