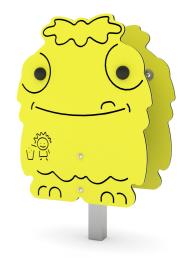

# **PARK 0910**

### **Additional information**

- small architecture, complementary element of the playground;
- no sharp edges or chinks that would pose a danger of jimming the head, fingers or any other body parts;
- render is for reference only, the actual appearance of the equipment and its color may vary;