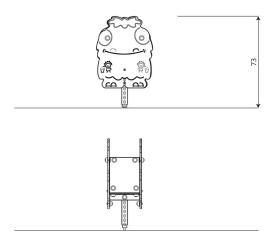

#### **Product data**

| Length                      | 45 cm |
|-----------------------------|-------|
| Width                       | 32 cm |
| Total height                | 73 cm |
| Capacity                    | 17 L  |
| Availability of spare parts | YES   |
| Installation time           | 1 h   |
| Color options               | 60    |