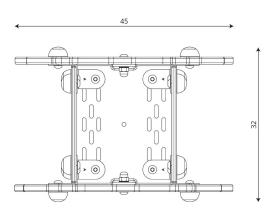

#### **Product data**

| Length                      | 45 cm |
|-----------------------------|-------|
| Width                       | 32 cm |
| Total height                | 73 cm |
| Capacity                    | 17 L  |
| Availability of spare parts | YES   |
| Installation time           | 1 h   |
| Color options               | 60    |