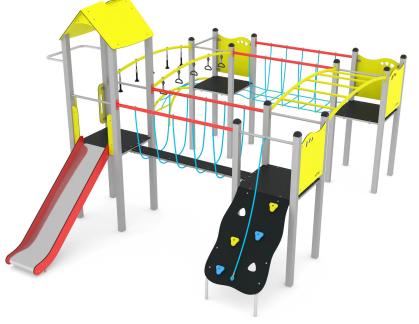

### **STEEL 0206S1**

#### **Material specification**

- Hot-dip galvanized and powder coated or powder galvanized and powder coated steel construction of 80 x 80 mm profile,
- Platforms and climbing walls made of durable anti-slip and waterproof plywood or HPL plate,
- Roofs, side panels made of durable HDPE or HPL plate, resistant to weather conditions,
- Slides made of stainless steel with durable HDPE or HPL side panels,
- Durable climbing stones made of polyester resin composite with mineral fillers,
- Steel ropes in polypropylene braid, connected with durable plastic elements, stainless steel or aluminum,
- Hot-dip galvanized and powder coated steel bars,
- Grips made of synthetic material,
- Screws covered with plastic caps and/or stainless steel screws,
- Safe end caps on top of the structure made of rubber or polypropylene,

# **Product technical sheet STEEL 0206S1**

#### **Additional information**

- equipment intended for public playgrounds;
- equipment has a certificate issued by an accredited • entity or a declaration of conformity;
- no sharp edges or chinks that would pose a danger of • jimming the head, fingers or any other body parts;
- anchoring on flat surface, 80/70/60 cm deep; •
- slide should not be installed southwards; •
- render is for reference only, the actual appearance of the equipment and its color may vary;