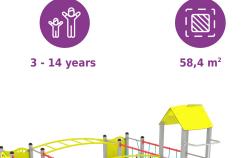

### **Product data**

| Length                         | 558 cm         |  |
|--------------------------------|----------------|--|
| Width                          | 457 cm         |  |
| Total height                   | 321 cm         |  |
| Age group                      | 3 - 14 years   |  |
| Safety zone                    | 58,4 m2        |  |
| Free fall height               | 1,9 cm         |  |
| The height of the platforms    | 120 cm         |  |
| Weight of the heaviest part    | 0 kg           |  |
| Dimensions of the largest part | 110x370x110 cm |  |
| Availability of spare parts    | YES            |  |
| Installation time              | 6 h            |  |
|                                |                |  |