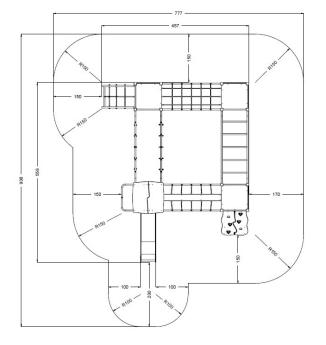

### **Product data**

| Length                         | 558 cm         |  |
|--------------------------------|----------------|--|
| Width                          | 457 cm         |  |
| Total height                   | 321 cm         |  |
| Age group                      | 3 - 14 years   |  |
| Safety zone                    | 58,4 m2        |  |
| Free fall height               | 1,9 cm         |  |
| The height of the platforms    | 120 cm         |  |
| Weight of the heaviest part    | 0 kg           |  |
| Dimensions of the largest part | 110x370x110 cm |  |
| Availability of spare parts    | YES            |  |
| Installation time              | 6 h            |  |
|                                |                |  |