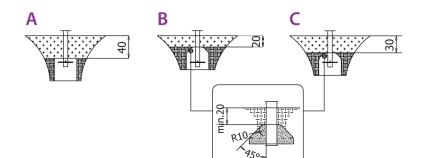

### Surfaces according to EN

# **STEEL 0206S1**

|                                 | Description (mm)                | Layer thickness<br>(cm) | Maximum fall<br>heights (cm) |
|---------------------------------|---------------------------------|-------------------------|------------------------------|
| Turf/ top layer of soil (A,B,C) | -                               | -                       | ≤100                         |
| bark (A,C)                      | Particle size from 20<br>to 80  | 30                      | ≤200                         |
|                                 |                                 | 40                      | ≤300                         |
| woodchips (A,C)                 | Particle size from 5<br>to 30   | 30                      | ≤200                         |
|                                 |                                 | 40                      | ≤300                         |
| sand or gravel (A,C)            | Particle size from<br>0,25 to 8 | 30                      | ≤200                         |
|                                 |                                 | 40                      | ≤300                         |
| synthetic attested<br>(A,B,C)   | Tested according to EN 1177     |                         | 190                          |