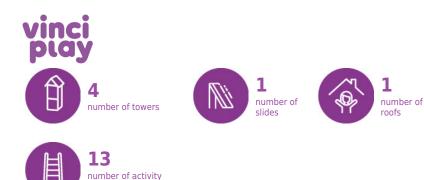

### **Product data**

| Length                         | 558 cm         |  |
|--------------------------------|----------------|--|
| Width                          | 457 cm         |  |
| Total height                   | 321 cm         |  |
| Age group                      | 3 - 14 years   |  |
| Safety zone                    | 58,4 m2        |  |
| Free fall height               | 1,9 cm         |  |
| The height of the platforms    | 120 cm         |  |
| Weight of the heaviest part    | 0 kg           |  |
| Dimensions of the largest part | 110x370x110 cm |  |
| Availability of spare parts    | YES            |  |
| Installation time              | 6 h            |  |
|                                |                |  |