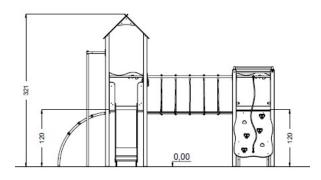

### **Product data**

| Length                         | 558 cm         |  |
|--------------------------------|----------------|--|
| Width                          | 457 cm         |  |
| Total height                   | 321 cm         |  |
| Age group                      | 3 - 14 years   |  |
| Safety zone                    | 58,4 m2        |  |
| Free fall height               | 1,9 cm         |  |
| The height of the platforms    | 120 cm         |  |
| Weight of the heaviest part    | 0 kg           |  |
| Dimensions of the largest part | 110x370x110 cm |  |
| Availability of spare parts    | YES            |  |
| Installation time              | 6 h            |  |
|                                |                |  |

#### **Additional information**

- equipment intended for public playgrounds;
- equipment has a certificate issued by an accredited • entity or a declaration of conformity;
- no sharp edges or chinks that would pose a danger of • jimming the head, fingers or any other body parts;
- anchoring on flat surface, 80/70/60 cm deep; •
- slide should not be installed southwards; •
- render is for reference only, the actual appearance of the equipment and its color may vary;