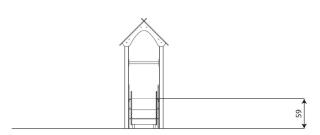

#### **Additional information**

- equipment adapted for the disabled; intended for public playgrounds;
- equipment has a certificate issued by an accredited entity or a declaration of conformity;
- no sharp edges or chinks that would pose a danger of jimming the head, fingers or any other body parts;
- anchoring on flat surface, 80/70/60 cm deep;
- slide should not be installed southwards;
- render is for reference only, the actual appearance of the equipment and its color may vary;