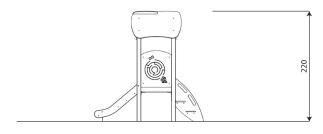

#### **Additional information**

- equipment adapted for the disabled; intended for public playgrounds;
- equipment has a certificate issued by an accredited entity or a declaration of conformity;
- no sharp edges or chinks that would pose a danger of jimming the head, fingers or any other body parts;
- anchoring on flat surface, 80/70/60 cm deep;
- slide should not be installed southwards;
- render is for reference only, the actual appearance of the equipment and its color may vary;