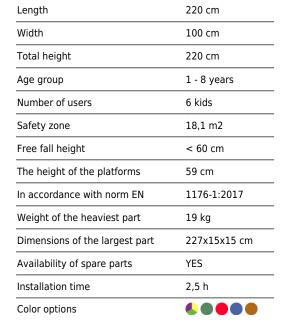

# **MINISWEET 0104**

1 - 8 years

6 kids

18,1 m<sup>2</sup>

### **Product data**

Data is subject to change without prior notice.