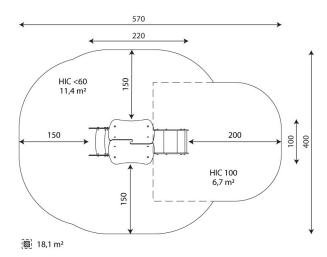

# **MINISWEET 0104**

1 - 8 years

6 kids

18,1 m<sup>2</sup>

## Surfaces according to EN 1176-1:2017

|                                 | Description (mm)                | Layer thickness<br>(cm) | Maximum fall<br>heights (cm) |
|---------------------------------|---------------------------------|-------------------------|------------------------------|
| Turf/ top layer of soil (A,B,C) | -                               | -                       | ≤100                         |
| bark (A,C)                      | Particle size from 20<br>to 80  | 30                      | ≤200                         |
|                                 |                                 | 40                      | ≤300                         |
| woodchips (A,C)                 | Particle size from 5<br>to 30   | 30                      | ≤200                         |
|                                 |                                 | 40                      | ≤300                         |
| sand or gravel (A,C)            | Particle size from<br>0,25 to 8 | 30                      | ≤200                         |
|                                 |                                 | 40                      | ≤300                         |
| synthetic attested<br>(A,B,C)   | Tested according to EN 1177     |                         | 100                          |

# Amount of safe surface corresponding with free fall height:

| HIC <60 | 11,4 m²            |
|---------|--------------------|
| HIC 100 | 6,7 m <sup>2</sup> |

Data is subject to change without prior notice.