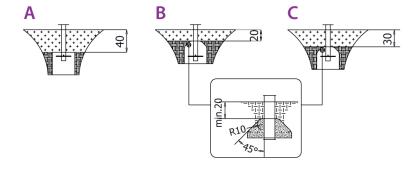

## Surfaces according to EN 1176-1:2017

|                                 | Description (mm)                | Layer thickness<br>(cm) | Maximum fall<br>heights (cm) |
|---------------------------------|---------------------------------|-------------------------|------------------------------|
| Turf/ top layer of soil (A,B,C) | -                               | -                       | ≤100                         |
| bark (A,C)                      | Particle size from 20<br>to 80  | 30                      | ≤200                         |
|                                 |                                 | 40                      | ≤300                         |
| woodchips (A,C)                 | Particle size from 5<br>to 30   | 30                      | ≤200                         |
|                                 |                                 | 40                      | ≤300                         |
| sand or gravel (A,C)            | Particle size from<br>0,25 to 8 | 30                      | ≤200                         |
|                                 |                                 | 40                      | ≤300                         |
| synthetic attested<br>(A,B,C)   | Tested according to EN 1177     |                         | 100                          |