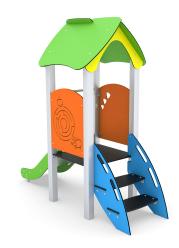

# **MINISWEET 0104**

1 - 8 years

6 kids

18,1 m<sup>2</sup>

# Product technical sheet MINISWEET 0104

# **MINISWEET 0104**

## **Material specification**

- Stainless steel, hot-dip galvanized and powder coated or powder galvanized and powder coated steel construction of 80 x 80 mm profile,
- Platforms and steps made of durable anti-slip and waterproof plywood or HPL plate,
- Roofs, side panels made of durable HDPE or HPL plate, resistant to weather conditions,
- Slides made of stainless steel with durable HDPE or HPL side panels,
- Stainless steel bars and handrails,
- Screws covered with plastic caps and/or stainless steel screws,