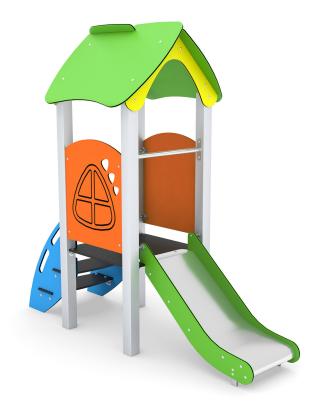

# **MINISWEET 0104**

1 - 8 years

6 kids

18,1 m<sup>2</sup>

# Product technical sheet MINISWEET 0104

# **MINISWEET 0104**

## **Material specification**

- Stainless steel, hot-dip galvanized and powder coated or powder galvanized and powder coated steel construction of 80 x 80 mm profile,
- Platforms and steps made of durable anti-slip and waterproof plywood or HPL plate,
- Roofs, side panels made of durable HDPE or HPL plate, resistant to weather conditions,
- Slides made of stainless steel with durable HDPE or HPL side panels,
- Stainless steel bars and handrails,
- Screws covered with plastic caps and/or stainless steel screws,