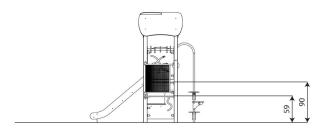

#### **Product data**

| Length                         | 260 cm      |
|--------------------------------|-------------|
| Width                          | 160 cm      |
| Total height                   | 250 cm      |
| Age group                      | 1 - 8 years |
| Number of users                | 11 kids     |
| Safety zone                    | 20,3 m2     |
| Free fall height               | 90 cm       |
| The height of the platforms    | 59, 90 cm   |
| In accordance with norm EN     | 1176-1:2017 |
| Weight of the heaviest part    | 12 kg       |
| Dimensions of the largest part | 260x8x8 cm  |
| Availability of spare parts    | YES         |
| Installation time              | 4,0 h       |
| Color options                  |             |