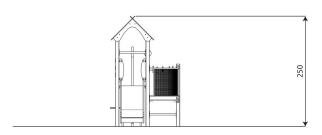

#### **Product data**

| Length                         | 260 cm      |
|--------------------------------|-------------|
| Width                          | 160 cm      |
| Total height                   | 250 cm      |
| Age group                      | 1 - 8 years |
| Number of users                | 11 kids     |
| Safety zone                    | 20,3 m2     |
| Free fall height               | 90 cm       |
| The height of the platforms    | 59, 90 cm   |
| In accordance with norm EN     | 1176-1:2017 |
| Weight of the heaviest part    | 12 kg       |
| Dimensions of the largest part | 260x8x8 cm  |
| Availability of spare parts    | YES         |
| Installation time              | 4,0 h       |
| Color options                  |             |