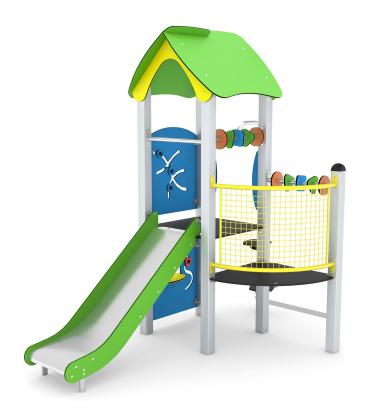

## **MINISWEET 0112**

1 - 8 years

11 kids

20,3 m<sup>2</sup>

#### **Product data**

| Length                         | 260 cm      |
|--------------------------------|-------------|
| Width                          | 160 cm      |
| Total height                   | 250 cm      |
| Age group                      | 1 - 8 years |
| Number of users                | 11 kids     |
| Safety zone                    | 20,3 m2     |
| Free fall height               | 90 cm       |
| The height of the platforms    | 59, 90 cm   |
| In accordance with norm EN     | 1176-1:2017 |
| Weight of the heaviest part    | 12 kg       |
| Dimensions of the largest part | 260x8x8 cm  |
| Availability of spare parts    | YES         |
| Installation time              | 4,0 h       |
| Color options                  |             |