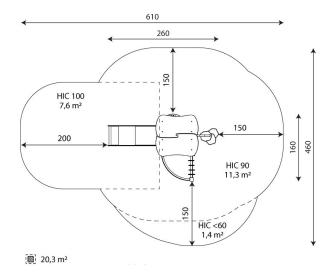

## **MINISWEET 0112**

1 - 8 years

11 kids

20,3 m<sup>2</sup>

#### **Product data**

| Length                         | 260 cm      |
|--------------------------------|-------------|
| Width                          | 160 cm      |
| Total height                   | 250 cm      |
| Age group                      | 1 - 8 years |
| Number of users                | 11 kids     |
| Safety zone                    | 20,3 m2     |
| Free fall height               | 90 cm       |
| The height of the platforms    | 59, 90 cm   |
| In accordance with norm EN     | 1176-1:2017 |
| Weight of the heaviest part    | 12 kg       |
| Dimensions of the largest part | 260x8x8 cm  |
| Availability of spare parts    | YES         |
| Installation time              | 4,0 h       |
| Color options                  |             |

# Amount of safe surface corresponding with free fall height:

| HIC <60 | 1,4 m²  |
|---------|---------|
| HIC 90  | 11,3 m² |
| HIC 100 | 7,6 m²  |

Data is subject to change without prior notice.

biuro@vinci-play.com info@vinci-play.com