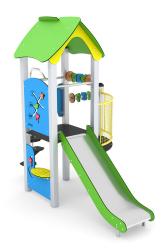

## **MINISWEET 0112**

#### **Product data**

| Length                         | 260 cm      |
|--------------------------------|-------------|
| Width                          | 160 cm      |
| Total height                   | 250 cm      |
| Age group                      | 1 - 8 years |
| Number of users                | 11 kids     |
| Safety zone                    | 20,3 m2     |
| Free fall height               | 90 cm       |
| The height of the platforms    | 59, 90 cm   |
| In accordance with norm EN     | 1176-1:2017 |
| Weight of the heaviest part    | 12 kg       |
| Dimensions of the largest part | 260x8x8 cm  |
| Availability of spare parts    | YES         |
| Installation time              | 4,0 h       |
| Color options                  |             |